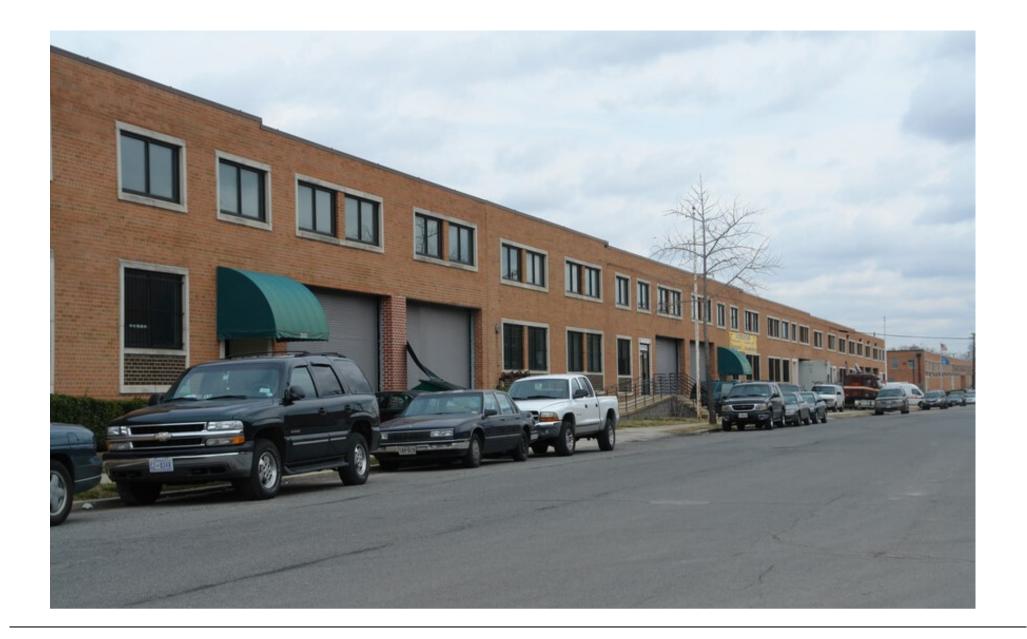

## **OVERVIEW**

Located near US-1 and US-50, the property offers a clean and functional warehouse with a renovated office. The building allows access to a separate parking lot with parking available for up to 11 vehicles.